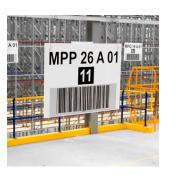

### Rack and aisle signs

Each individual place on a storage rack should be marked with a self-adhesive or magnetic label with an individual number with a barcode or 2D code.