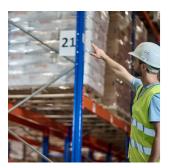

### Rack and aisle signs

Each individual place on a storage rack should be marked with a self-adhesive or magnetic label with an individual number with a barcode or 2D code.