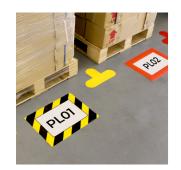

### Floor markings

Floor markings work well when there is no room for other forms of signage. It is ideal for displaying safety signs as well as marking block storage or pallet locations.

### Painting horizontal lines

We paint horizontal signs in open areas (parking lots, maneuvering areas), but also inside buildings (warehouses, public utility buildings).