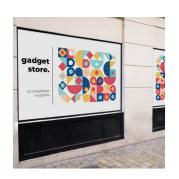

#### Window films and murals

Advertisements on windows and wall murals are a form of large format advertising prints that require not only the highest quality of production, but also precise installation.