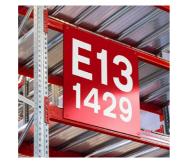

### Rack and aisle signs

Each individual place on a storage rack should be marked with a self-adhesive or magnetic label with an individual number with a barcode or 2D code.

### Suspended signs

Suspended signs can complement floor markings, but they can also be used as stand-alone signs. They will perfectly indicate the location of block storage or critical infrastructure.