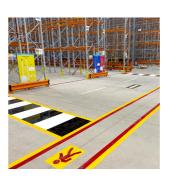

### Floor markings

Floor markings work well when there is no room for other forms of signage. It is ideal for displaying safety signs as well as marking block storage or pallet locations.

### Painting horizontal lines

We paint horizontal signs in open areas (parking lots, maneuvering areas), but also inside buildings (warehouses, public utility buildings).