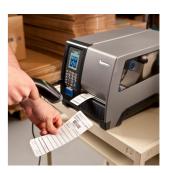

### **Auto ID devices**

Automatic data identification devices enable instant reading of bar codes or two-dimensional codes, printing of self-adhesive labels, or automation of logistic processes. We select, deliver, implement, and service equipment from many global manufacturers.

- · Automation for logistics
- · Data collectors
- Label printers and applicators
- · RFID technology
- · Barcode readers
- · Bar code quality verification
- · Panel computers
- Cubiscan dimensioning devices
- Permanent marking