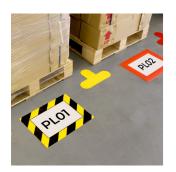

### Floor markings

Floor markings work well when there is no room for other forms of signage. It is ideal for displaying safety signs as well as marking block storage or pallet locations.