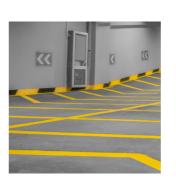

### Floor markings

Floor markings work well when there is no room for other forms of signage. It is ideal for displaying safety signs as well as marking block storage or pallet locations.

### Painting horizontal lines

We paint horizontal signs in open areas (parking lots, maneuvering areas), but also inside buildings (warehouses, public utility buildings).