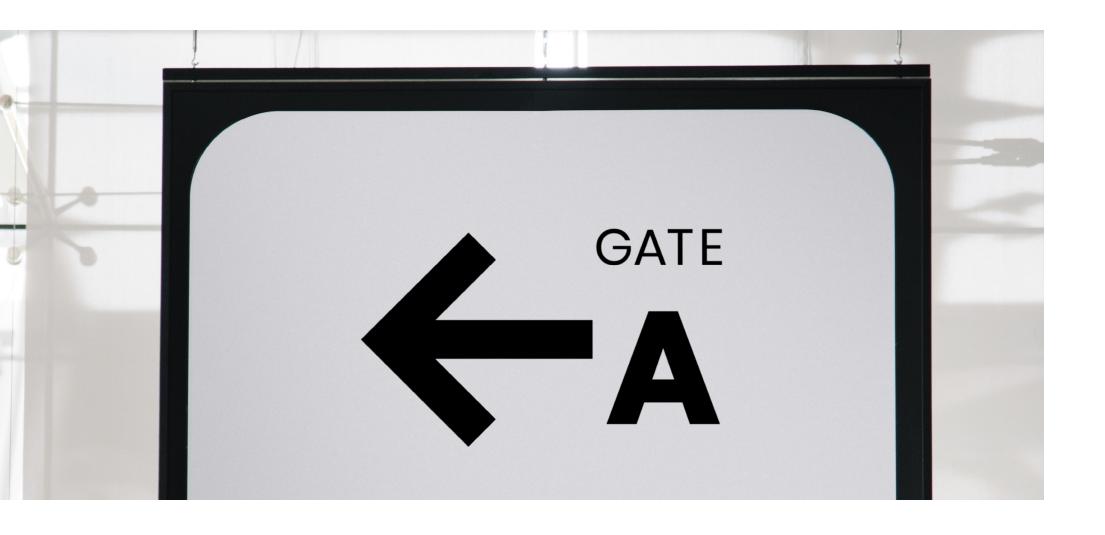

### Suspended signs

Suspended signs can complement floor markings, but they can also be used as stand-alone signs. They will perfectly indicate the location of block storage or critical infrastructure.