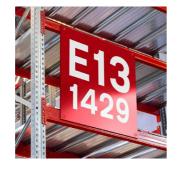

### Rack and aisle signs

Each individual place on a storage rack should be marked with a self-adhesive or magnetic label with an individual number with a barcode or 2D code.