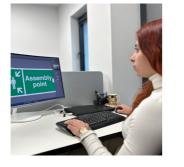

### Information signs

A well-marked warehouse should be easy to navigate and esthetically pleasing. Informational signage not only ensures compliance with health, safety, and fire regulations, but also enhances employee comfort.