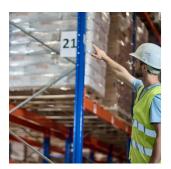

### Rack and aisle signs

Each individual place on a storage rack should be marked with a self-adhesive or magnetic label with an individual number with a barcode or 2D code.