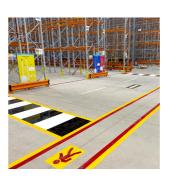

### Floor markings

Floor markings work well when there is no room for other forms of signage. It is ideal for displaying safety signs as well as marking block storage or pallet locations.

### 5S products

5S products guarantee an organized and orderly workplace. This ranges from establishing traffic routes and visual communication to organizing equipment. With 5S, you will achieve balance in your warehouse or production space