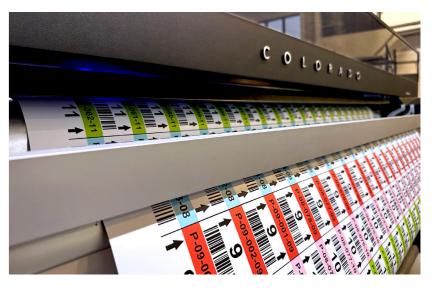

### Variable data labels

Our digital machines for the production of self-adhesive labels are particularly suitable when large quantities of variable data labels must be delivered in a short time. We personalize up to a million labels a day.