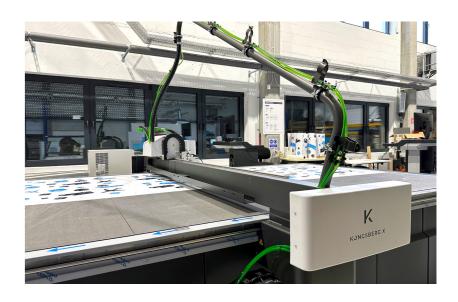

# **Modern** machinery

Modern machines are the basis for producing a high-quality product. For years, we have been investing in technologies that not only ensure the highest quality of labels and signs, but also allow us to stand out from the competition. This is due to the wide range of embellishments that we use on our products. We print using a wide range of technologies: from classic flexography, which has been known for years, to digital production – both printing (InkJet UV) and finishing (digital cutting and milling).

77 machines for printing and finishing

 $^{\prime}$ 