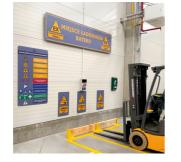

### Information signs

A well-marked warehouse should be easy to navigate and esthetically pleasing. Informational signage not only ensures compliance with health, safety, and fire regulations, but also enhances employee comfort.

### Health and safety signs

They increase the safety of work and ensure that the workplace meets formal occupational health and safety standards.