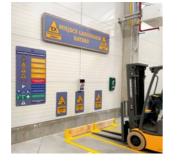

### Information signs

A well-marked warehouse should be easy to navigate and esthetically pleasing. Informational signage not only ensures compliance with health, safety, and fire regulations, but also enhances employee comfort.

### Health and safety signs

They increase the safety of work and ensure that the workplace meets formal occupational health and safety standards.