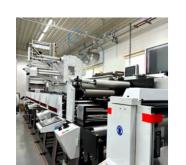

# **Modern** machinery

Modern machines are the basis for producing a high-quality product. For years, we have been investing in technologies that not only ensure the highest quality of labels and signs, but also allow us to stand out from the competition. This is due to the wide range of embellishments that we use on our products. We print using a wide range of technologies: from classic flexography, which has been known for years, to digital production – both printing (InkJet UV) and finishing (digital cutting and milling).

77 machines for printing and finishing

 $^{\prime}$ 

Warehouse, production, industry