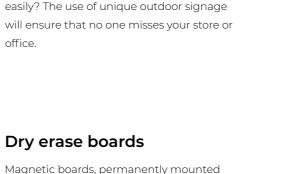

### Facade signs, signboards, outdoor signs

Do you want Customers to find your facility easily? The use of unique outdoor signage will ensure that no one misses your store or

or on frames, are used as a communication