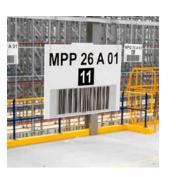

### Rack and aisle signs

Each individual place on a storage rack should be marked with a self-adhesive or magnetic label with an individual number with a barcode or 2D code.