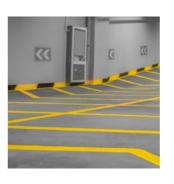

### Floor markings

Floor markings work well when there is no room for other forms of signage. It is ideal for displaying safety signs as well as marking block storage or pallet locations.

### Painting horizontal lines

We paint horizontal signs in open areas (parking lots, maneuvering areas), but also inside buildings (warehouses, public utility buildings).