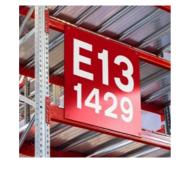

### Suspended signs

Suspended signs can complement floor markings, but they can also be used as stand-alone signs. They will perfectly indicate the location of block storage or critical infrastructure.