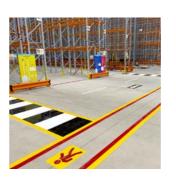

### Floor markings

Floor markings work well when there is no room for other forms of signage. It is ideal for displaying safety signs as well as marking block storage or pallet locations.

### 5S products

5S products guarantee an organized and orderly workplace. This ranges from establishing traffic routes and visual communication to organizing equipment. With 5S, you will achieve balance in your warehouse or production space