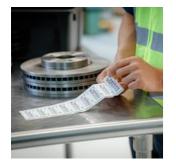

### Logistics labels

Logistics is one of the areas where self-adhesive labels are used the most. Marking goods at the warehouse entrance, pallet labels, or courier labels, are the domain of this business area.

### Variable data labels

Our digital machines for the production of self-adhesive labels are particularly suitable when large quantities of variable data labels must be delivered in a short time. We personalize up to a million labels a day.