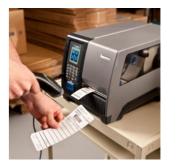

## Self-adhesive label printing house

We are a professional self-adhesive label printing house, working with flexographic and digital technology. Our equipment allows us to face almost any challenge in the area of labeling.

### Variable data labels

Our digital machines for the production of self-adhesive labels are particularly suitable when large quantities of variable data labels must be delivered in a short time. We personalize up to a million labels a day.